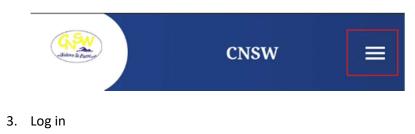

CLUBEE – Calendar and attendance on Mobile

- 1. Navigate on <u>https://www.clubee.com/cnsw</u>
- 2. Click on the "hamburger menu"

4. Click on your profile icon

5. Click on Calendar

You should then see the different courses you are enrolled in.