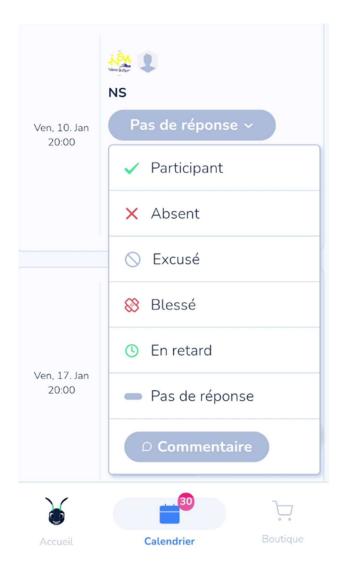

6. To register your presence, select the course, click on "Pas de réponse" and select your choice

7. You may also add a comment